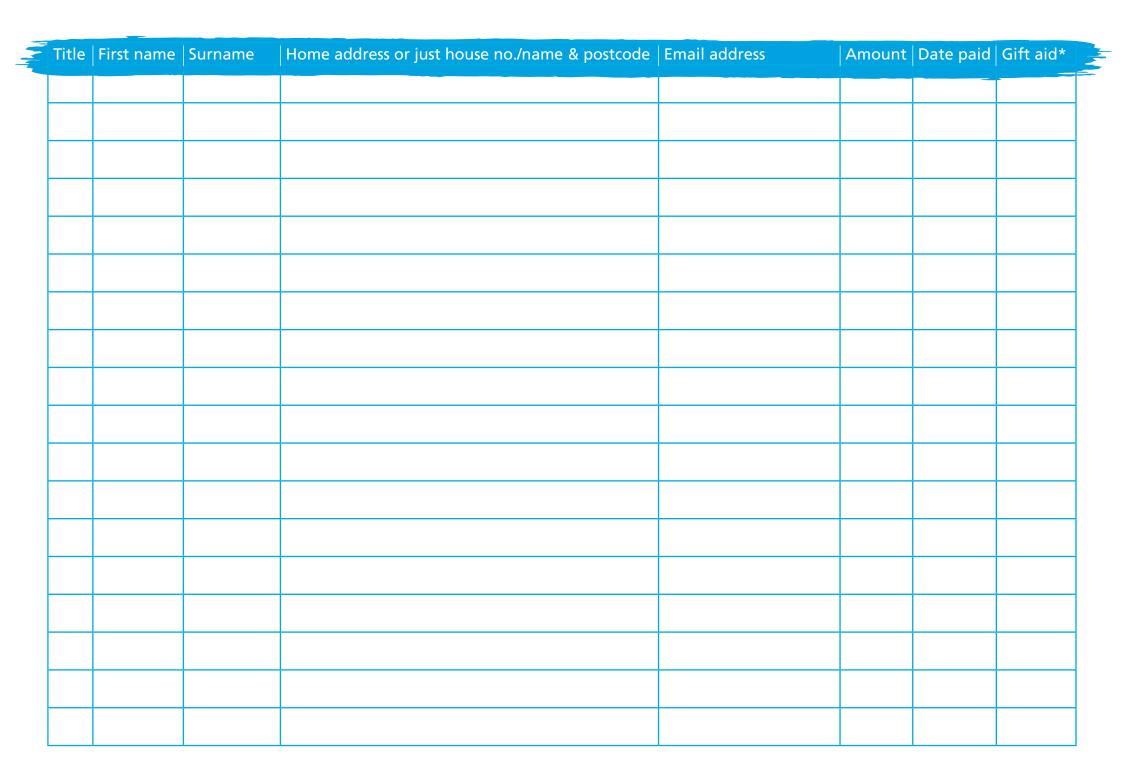

## Collection Form

Please give generously to support Buckinghamshire Healthcare NHS Trust. You can make every £1 you give worth an extra 25p, without it costing you a penny more. Just tick the Gift Aid box below if you pay tax in the UK\*

| Title | First name | Surname | Home address or just house no./name & postcode | Email address | Amount | Date paid | Gift aid* |  |
|-------|------------|---------|------------------------------------------------|---------------|--------|-----------|-----------|--|
|       |            |         |                                                |               |        |           |           |  |
|       |            |         |                                                |               |        |           |           |  |
|       |            |         |                                                |               |        |           |           |  |
|       |            |         |                                                |               |        |           |           |  |
|       |            |         |                                                |               |        |           |           |  |
|       |            |         |                                                |               |        |           |           |  |
|       |            |         |                                                |               |        |           |           |  |
|       |            |         |                                                |               |        |           |           |  |
|       |            |         |                                                |               |        |           |           |  |
|       |            |         |                                                |               |        |           |           |  |
|       |            |         |                                                |               |        |           |           |  |

Safe & compassionate care,

\*By ticking the Gift Aid box, for every £1 you give, Buckinghamshire NHS Trust Charitable Fund can claim an additional 25p back in tax, so you can make your donation go much further at no extra cost to you. In order for us to reclaim the tax on your donation, you must have paid Income Tax or Capital Gains Tax in the UK this year equal to the tax that is reclaimed.